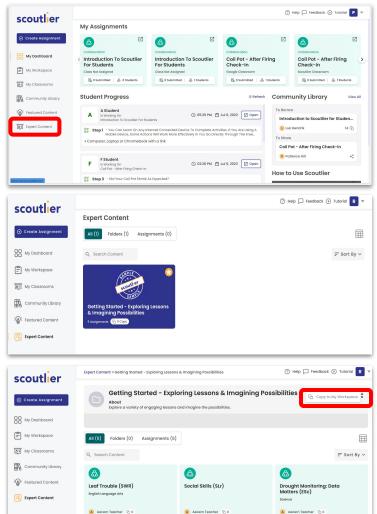

Using Expert Content

Scoutlier has created Expert Content in partnership with curriculum providers and our expert teachers.

When you first log into Scoutlier you are taken to your Dashboard.

Click **Expert Content** on the left to view the material. You will see a sample folder.

If you have access to Expert Content, you are able to copy folders and/or assignments. However, they can not be shared with other teachers.

If you would like to use this material, you can copy the individual items by clicking the copy icon. If you want the entire folder, you can click the three vertical dots on the right and copy it all to your workspace.

Once you copy the material, you are taken back to your Workspace where the material can now be assigned to your students. It can also be edited to suit your particular needs.

If you do not have access to Expert Content, the three vertical dots will provide a link to submit a form to receive more information.